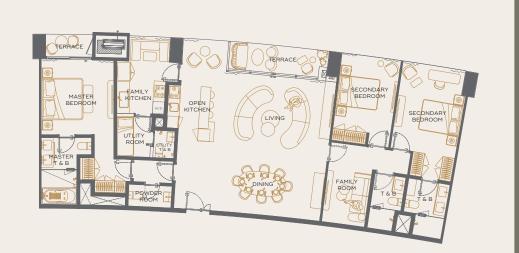

#### One-Bedroom Approx. 51 - 64 sqm

Sample Unit 03, 05, 08 & 09

#### Two-Bedroom Approx. 96 - 104 sqm

### Studio

Approx. 35 sqm

Signature Three-Bedroom -Approx. 188 - 221 sqm

Artist's perspective for illustration purposes onl

Sample Unit B & C