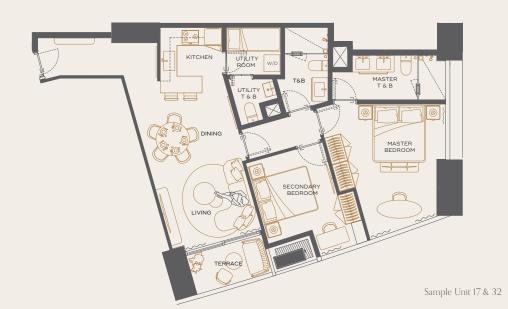

| 2.1 KM   | 20 0000000                                     |                  |
|                                | 2.6 KM   |                                                |                  |

Medical Facilities

Distances away from Shang Bauhinia Residence

## LUXURY IN FULL BLOOM

From the intimate luxuries of our studios and one-bedrooms to the elevated experiences of our two- and three-bedroom residences, Shang Bauhinia Residences seamlessly weaves the Shang experience into every detail. It is a meticulously-curated vision from Shang Properties, in collaboration with internationally-renowned firms such as P&T Group and FM Architettura.

Welcome to Shang Bauhinia Residences.

#### One-Bedroom Approx. 51 - 64 sqm



Sample Unit 03, 05, 08 & 09

#### Two-Bedroom Approx. 96 - 104 sqm



### Studio

Approx. 35 sqm









Signature Three-Bedroom -Approx. 188 - 221 sqm



Artist's perspective for illustration purposes onl



Sample Unit B & C

# LUXURY AMENITIES REIMAGINED

At the heart of Shang Bauhinia Residences is its exclusive amenities spaces, the best private social and wellness offerings for residents at a scale and scope never before seen in Cebu.

Taking up the expansive podium level is 3,800 sqm of amenities, accessible to all residents: from the lush outdoor resort pool and gardenscapes to the suite of world-class wellness and fitness facilities and flexible co-working spaces.



Website: www.shangbauhiniaresidences.com Email: sales@shangbauhiniaresidences.com

Gov. Cuenco Ave. corner Bauhinia Drive, Brgy. Kasambagan, Cebu City 6000, Philippines

Developer: S