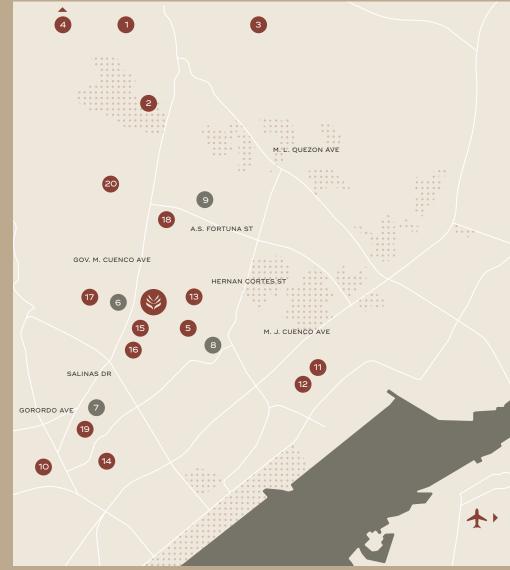

| lucational Institutions        | Distance | Recreational/Sports Facilities                 | Distance         |
|--------------------------------|----------|------------------------------------------------|------------------|
|                                | 2.1 KM   | 13 Cebu Country Club                           |                  |
|                                | 3.1 KM   | 14 City Sports Club                            |                  |
|                                | 6.9 KM   |                                                |                  |
|                                | 7.7 KM   | Retail Centers                                 |                  |
|                                | 1.4 KM   | 15 88th Avenue                                 | 0.6 KM           |
| ommercial and Business Centers |          | 16 Crossroads<br>17 Ayala Malls Central Bloc   |                  |
| Cebu IT Park                   | 0.3 KM   | 18 Banilad Town Center<br>19 Avala Center Cebu | 1.5 KM<br>1.7 KM |
|                                | 1.9 KM   | 20 Streetscape                                 | 2.0 KM           |
|                                | 2.1 KM   | 20 0000000                                     |                  |
|                                | 2.6 KM   |                                                |                  |

Medical Facilities

Distances away from Shang Bauhinia Residence