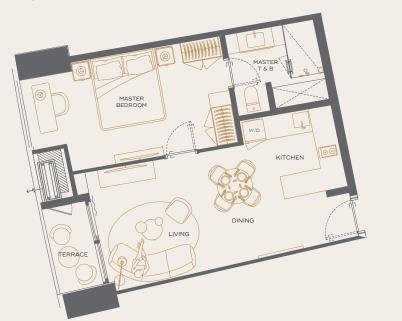

| 2.0 KM           |
|                                | 2.1 KM   | 20 0000000                                     |                  |
|                                | 2.6 KM   |                                                |                  |

Medical Facilities

Distances away from Shang Bauhinia Residence

## LUXURY IN FULL BLOOM

From the intimate luxuries of our studios and one-bedrooms to the elevated experiences of our two- and three-bedroom residences, Shang Bauhinia Residences seamlessly weaves the Shang experience into every detail. It is a meticulously-curated vision from Shang Properties, in collaboration with internationally-renowned firms such as P&T Group and FM Architettura.

Welcome to Shang Bauhinia Residences.

#### One-Bedroom Approx. 51 - 64 sqm



Sample Unit 03, 05, 08 & 09

#### Two-Bedroom Approx. 96 - 104 sqm



### Studio

Approx. 35 sqm









Signature Three-Bedroom -Approx. 188 - 221 sqm



Artist's perspective for illustration purposes onl



Sample Unit B & C

# LUXURY AMENITIES REIMAGINED

At the heart of Shang Bauhinia Residences is its exclusive amenities spaces, the best private social and wellness offerings for residents at a scale and scope never before seen in Cebu.

Taking up the expansive podium level is 3,800 sqm of amenities, accessible to all residents: from the lush outdoor resort pool and gardenscapes to the suite of world-class wellness and fitness facilities and flexible co-working spaces.



Website: www.shangbauhiniaresidences.com Email: sales@shangbauhiniaresidences.com

Gov. Cuenco Ave. corner Bauhi