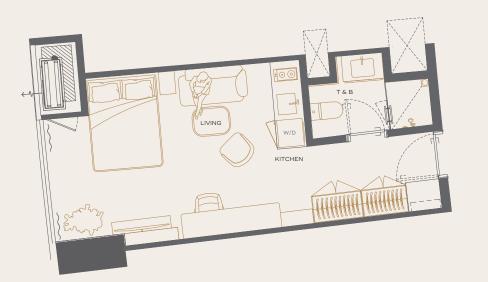

### Studio

Approx. 35 sqm

Signature Three-Bedroom -Approx. 188 - 221 sqm

Artist's perspective for illustration purposes onl

Sample Unit B & C