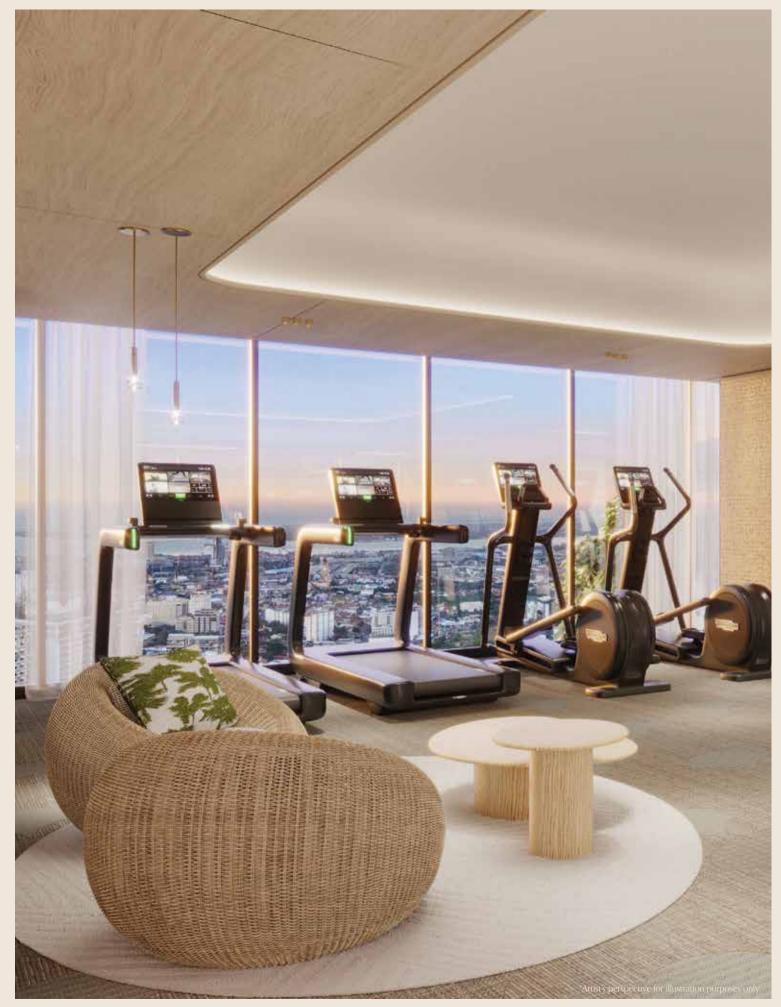

#### THE CLUBHOUSE LOUNGE

Lounge spaces at The Clubhouse

The Gym is a key feature of The Clubhouse encompassing 345 sqm dedicated to fitness, wellness, yoga, and pilates.

Experience a beautifully furnished space designed for your health, equipped with world-class equipment for cardio, core, and strength training. Whether you're looking to improve endurance, build muscle, or enhance flexibility, you'll find everything you need right at your doorstep.

#### FITNESS AND WELLNESS AT YOUR DOORSTEP

The Gym, featuring stunning views and state-of-the-art equipment

Shared workspaces in The Library