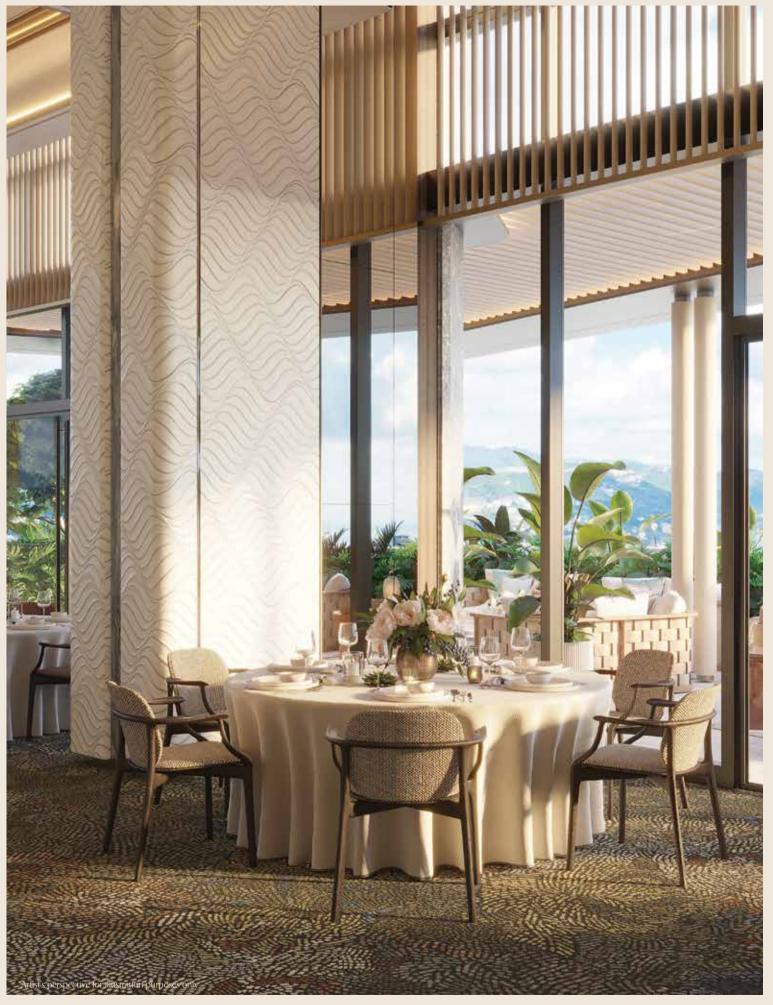

#### CELEBRATE EVERY MOMENT

Shang Bauhinia Residences features beautifully appointed indoor and outdoor spaces, from intimate private function rooms to The Bauhinia Ballroom.

Enjoy cozy soirees and exclusive parties in the private functions rooms, each offering dining and lounge areas that comfortably seat up to 14 guests. An adjacent al fresco seating area and garden provide a delightful backdrop for your events.

Al fresco seating area, part of the private function rooms

Al fresco terrace at The Bauhinia Ballroom

The Bauhinia Ballroom

#### THE BAUHINIA BALLROOM

Celebrate at The Bauhinia Ballroom, an expansive venue designed for the exclusive use of residents and their guests.

While our private function rooms offer space for intimate gatherings, The Bauhinia Ballroom provides an unforgettable setting for larger celebrations. With soaring chandeliers and high ceilings, this elegant venue accommodates over 140 guests. Elevate the experience with pre- and post-event gatherings on the covered terrace, seamlessly blending indoor luxury with outdoor charm.