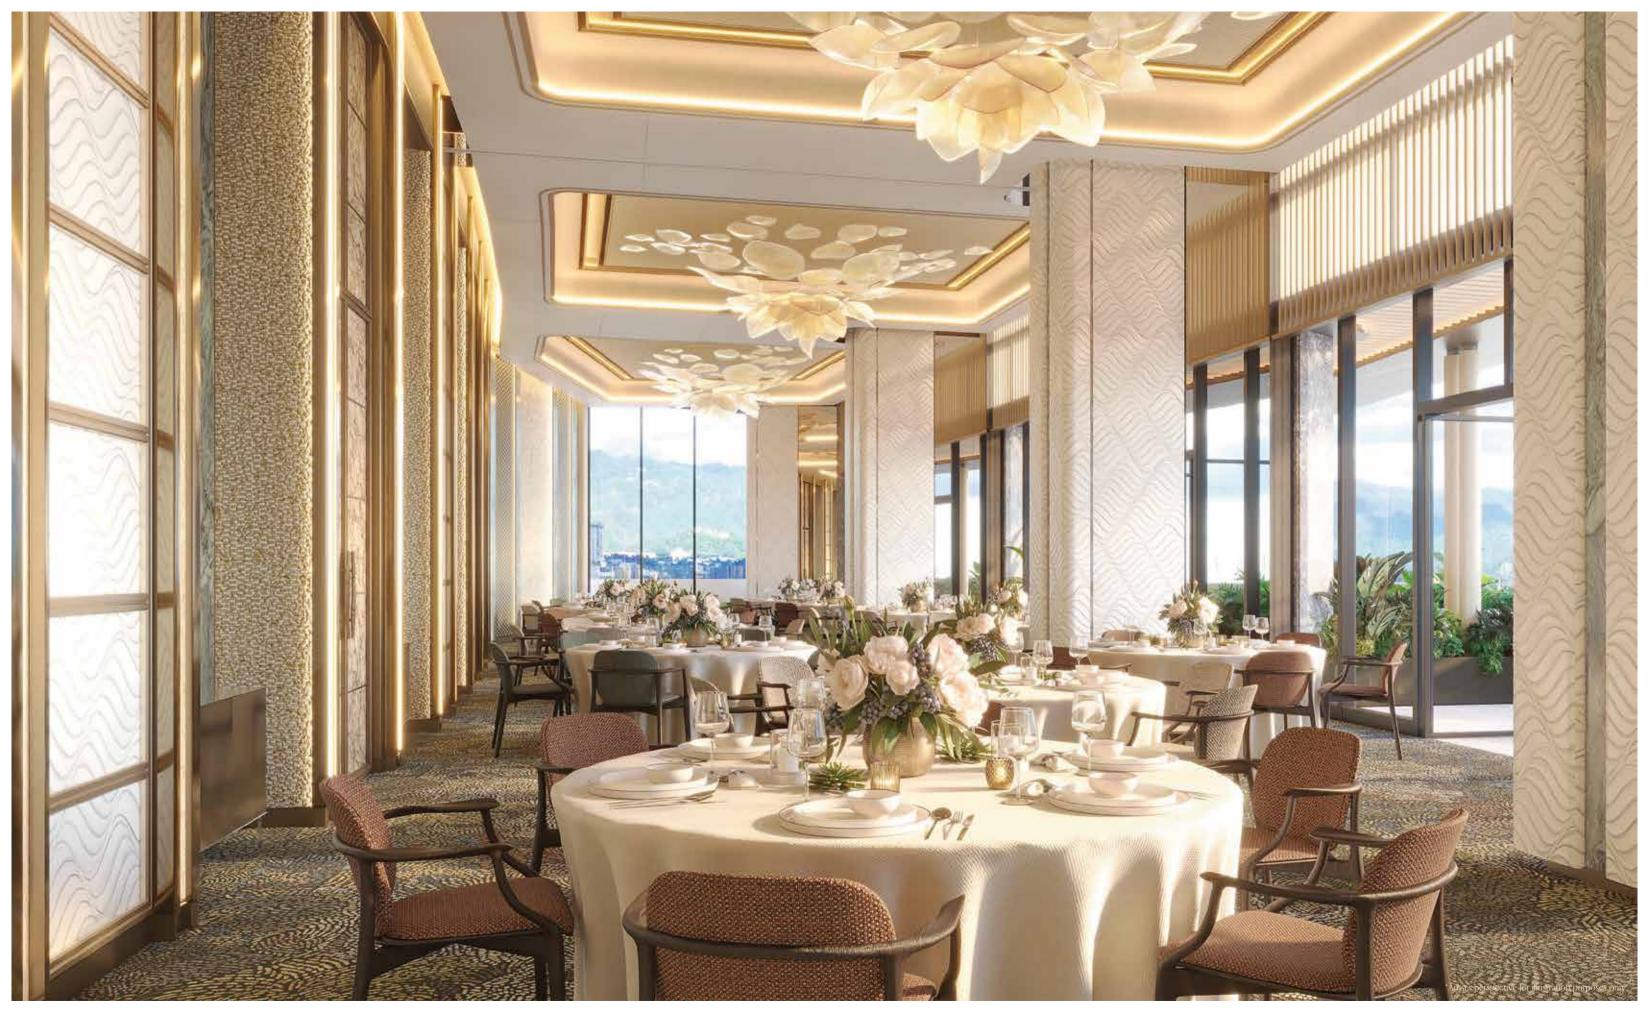

The Bauhinia Ballroom & Private Function Rooms Celebrate at The Bauhinia Ballroom or in one of the many beautifully decorated indoor and outdoor venues. perfect for any occasion.

Evening view of the pool and lounge

#### CELEBRATE EVERY MOMENT

Shang Bauhinia Residences features beautifully appointed indoor and outdoor spaces, from intimate private function rooms to The Bauhinia Ballroom.

Enjoy cozy soirees and exclusive parties in the private functions rooms, each offering dining and lounge areas that comfortably seat up to 14 guests. An adjacent al fresco seating area and garden provide a delightful backdrop for your events.

Al fresco seating area, part of the private function rooms

Al fresco terrace at The Bauhinia Ballroom

The Bauhinia Ballroom

#### THE BAUHINIA BALLROOM

Celebrate at The Bauhinia Ballroom, an expansive venue designed for the exclusive use of residents and their guests.

While our private function rooms offer space for intimate gatherings, The Bauhinia Ballroom provides an unforgettable setting for larger celebrations. With soaring chandeliers and high ceilings, this elegant venue accommodates over 140 guests. Elevate the experience with pre- and post-event gatherings on the covered terrace, seamlessly blending indoor luxury with outdoor charm.