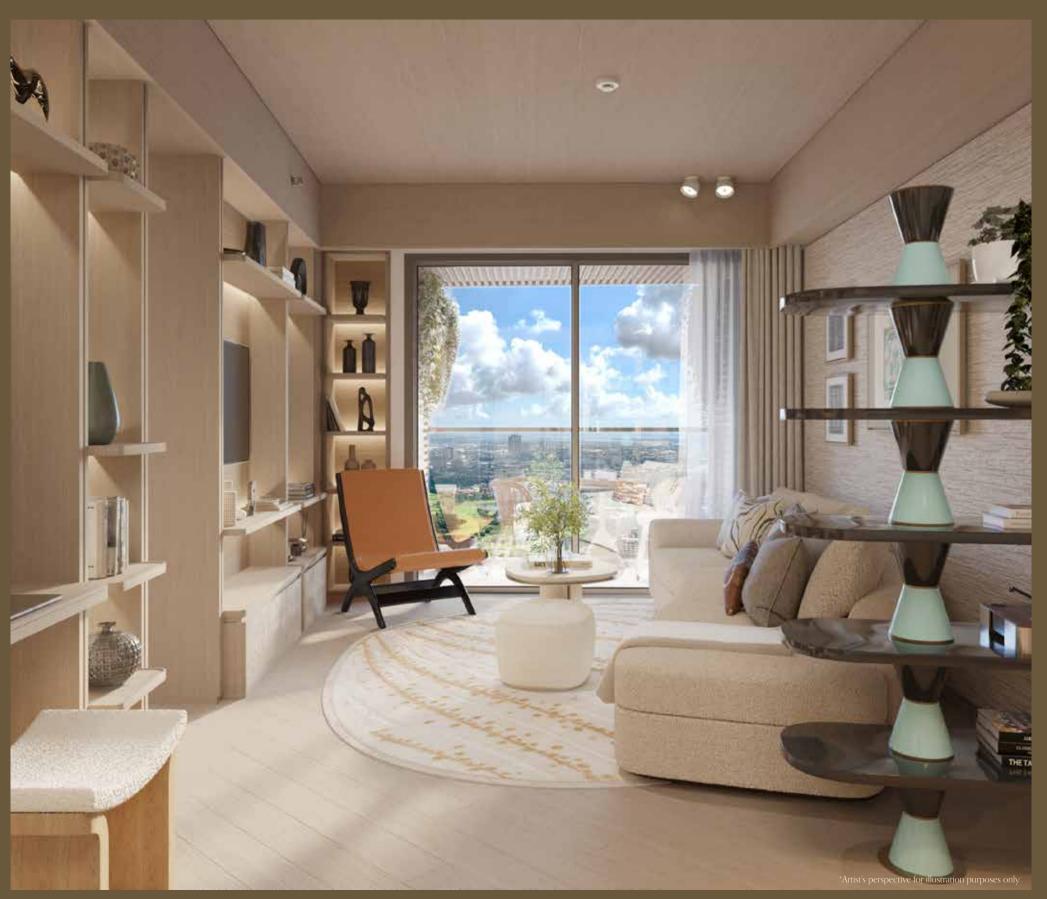

## ONE-BEDROOM RESIDENCE

The expansive living room of the One-bedroom Residence seamlessly integrates a generous open kitchen and dining area, creating a perfect space for both entertaining and relaxing. Step out onto the spacious balcony and enjoy the breathtaking panorama of the city's skyline.

Living Roo

Awaken to the breathtaking panorama of the city below and enjoy the soft glow of the afternoon sun in this airy, intimate home. The master bedroom offers a luxurious en suite bathroom, ample wardrobe space, and breathtaking views, providing a perfect blend of comfort and functionality.