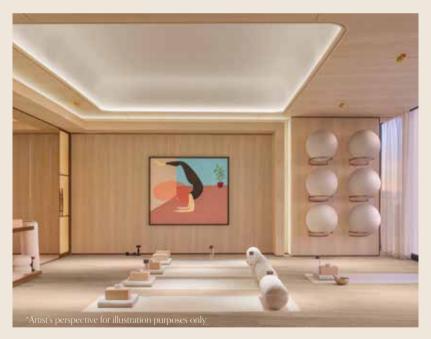

#### THE CLUBHOUSE LOUNGE

Lounge spaces at The Clubhouse

The Gym is a key feature of The Clubhouse encompassing 345 sqm dedicated to fitness, wellness, yoga, and pilates.

Experience a beautifully furnished space designed for your health, equipped with world-class equipment for cardio, core, and strength training. Whether you're looking to improve endurance, build muscle, or enhance flexibility, you'll find everything you need right at your doorstep.

Dedicated space for wellness, yoga, and pilates