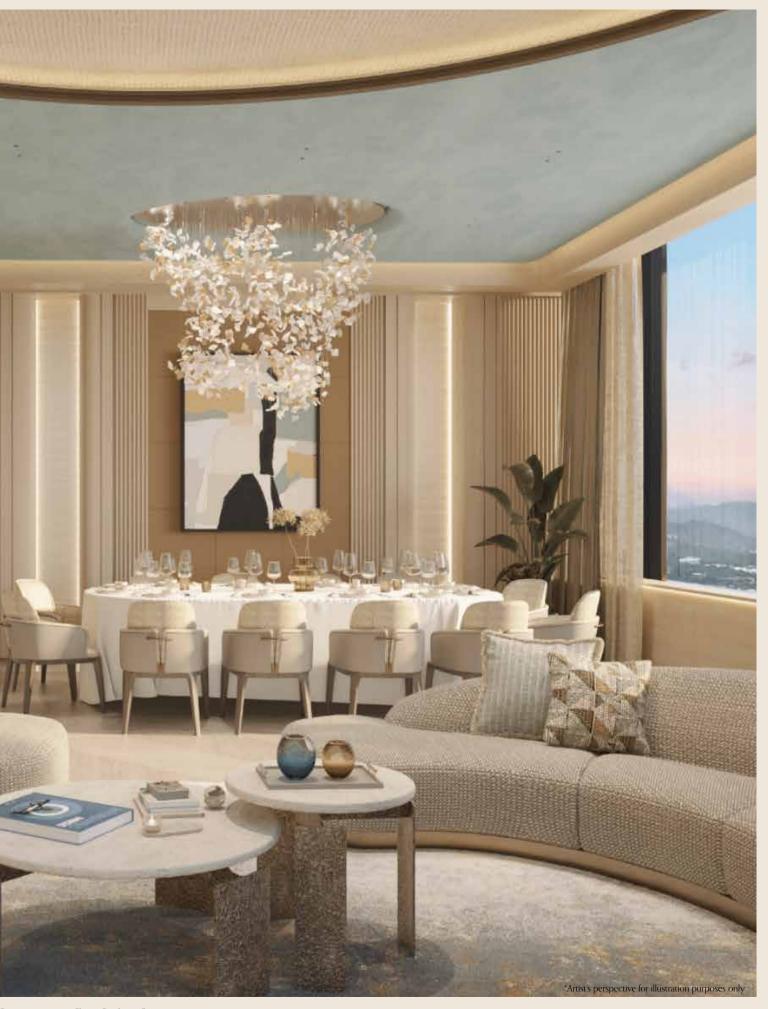

#### CELEBRATE EVERY MOMENT

Shang Bauhinia Residences features beautifully appointed indoor and outdoor spaces, from intimate private function rooms to The Bauhinia Ballroom.

Enjoy cozy soirees and exclusive parties in the private functions rooms, each offering dining and lounge areas that comfortably seat up to 14 guests. An adjacent al fresco seating area and garden provide a delightful backdrop for your events.

Al fresco seating area, part of the private function rooms

Al fresco terrace at The Bauhinia Ballroom

The Bauhinia Ballroom

#### THE BAUHINIA BALLROOM

Celebrate at The Bauhinia Ballroom, an expansive venue designed for the exclusive use of residents and their guests.

While our private function rooms offer space for intimate gatherings, The Bauhinia Ballroom provides an unforgettable setting for larger celebrations. With soaring chandeliers and high ceilings, this elegant venue accommodates over 140 guests. Elevate the experience with pre- and post-event gatherings on the covered terrace, seamlessly blending indoor luxury with outdoor charm.