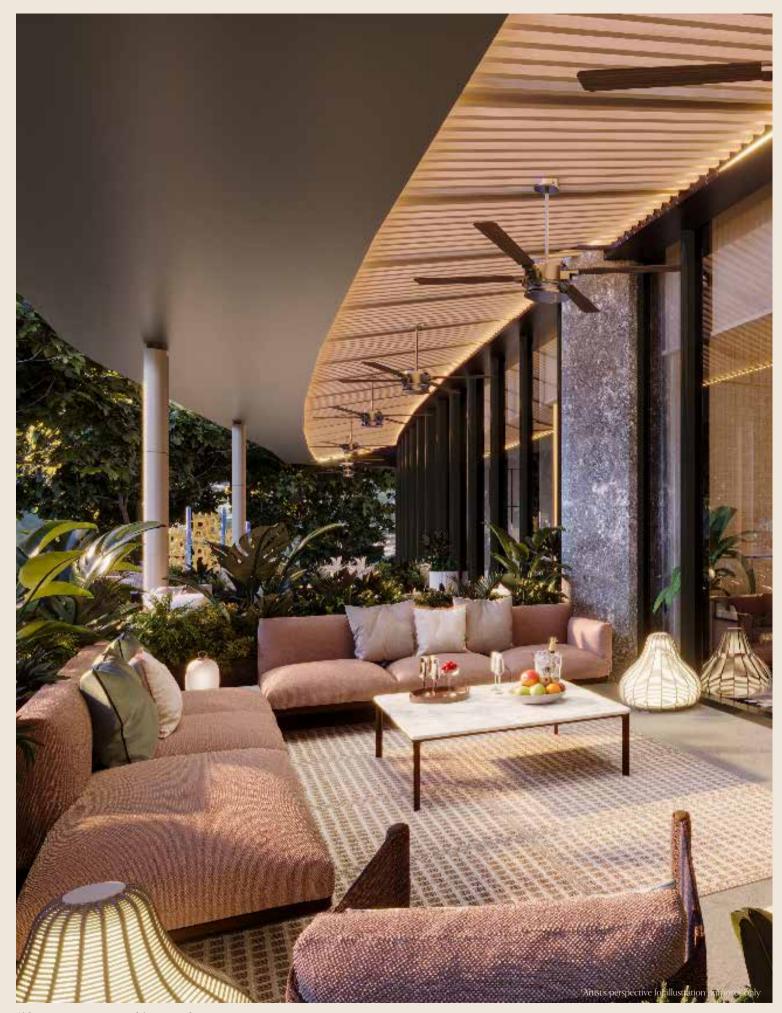

#### A NEW STANDARD IN LUXURY

Poolside indoor amenities lounge

At the heart of Shang Bauhinia Residences are two groundbreaking, world-class amenities offerings:

- The Clubhouse, an expansive 4,015 sqm amenities hub, open to all residents and featuring social and wellness facilities on a scale never before seen in Cebu
- The Sky Lounge, a more intimate 1,105 sqm amenities offering located on the rooftop, accessible to the residents of Shang Bauhinia Signature

#### THE CLUBHOUSE

Taking up over 4,015 sqm of the expansive podium level is The Clubhouse, exclusively available to all residents of Shang Bauhinia Residences, featuring soaring spaces and beautiful al fresco lounges.