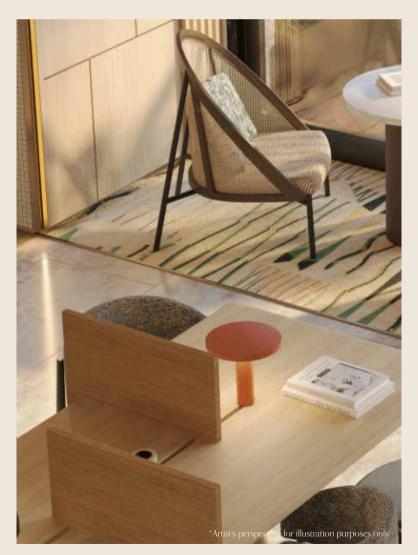

Exquisite workmanship and attention to detail can be seen across the entire development, beginning with the feature chandelier in The Clubhouse and the staircase connecting the two amenities floors. Masterfully crafted artwork by local artisans bring color and light into our carefully curated spaces.

The design philosophy embraces the rich array of locally sourced, sustainable materials, including elegant furniture made from upcycled rice husks and garlic skin, capturing the vibrant essence of Cebu.

Lounge spaces at The Clubhouse

#### THE CLUBHOUSE LOUNGE

Lounge spaces at The Clubhouse

The Gym is a key feature of The Clubhouse encompassing 345 sqm dedicated to fitness, wellness, yoga, and pilates.

Experience a beautifully furnished space designed for your health, equipped with world-class equipment for cardio, core, and strength training. Whether you're looking to improve endurance, build muscle, or enhance flexibility, you'll find everything you need right at your doorstep.