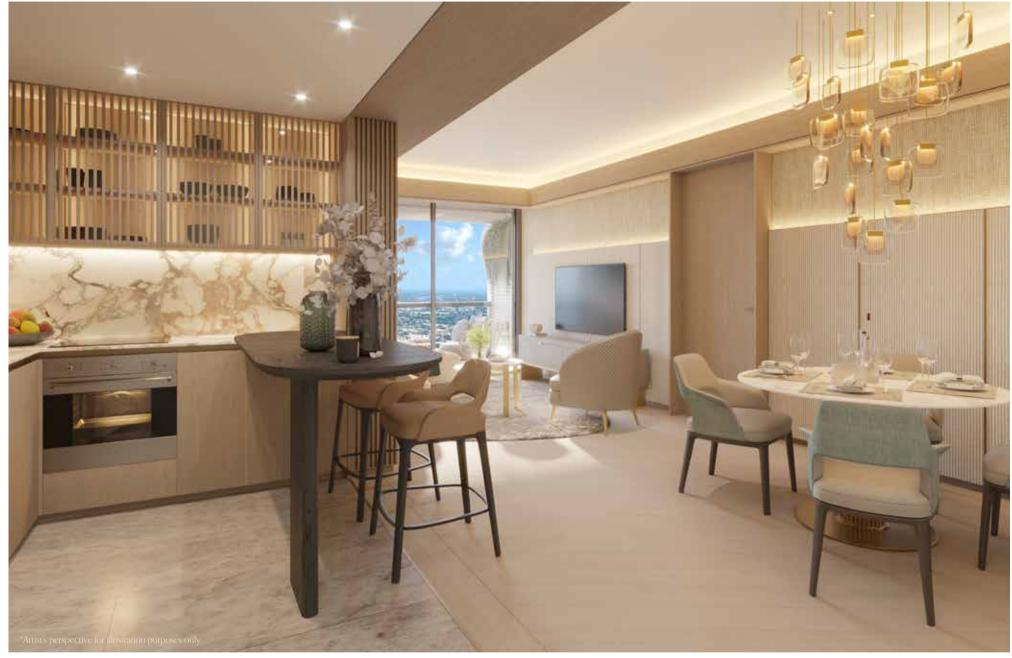

## TWO-BEDROOM RESIDENCE

The airy living area of the Two-bedroom Residence opens onto a private balcony, inviting in generous natural light and offering sweeping panoramic views of the city.

Living Roo

Open Kitchen, Dining Area, and Living Room

The expansive open kitchen transitions effortlessly into a spacious living and dining area, perfect for gatherings and shared meals, while the generously appointed guest bedroom provides a peaceful haven.