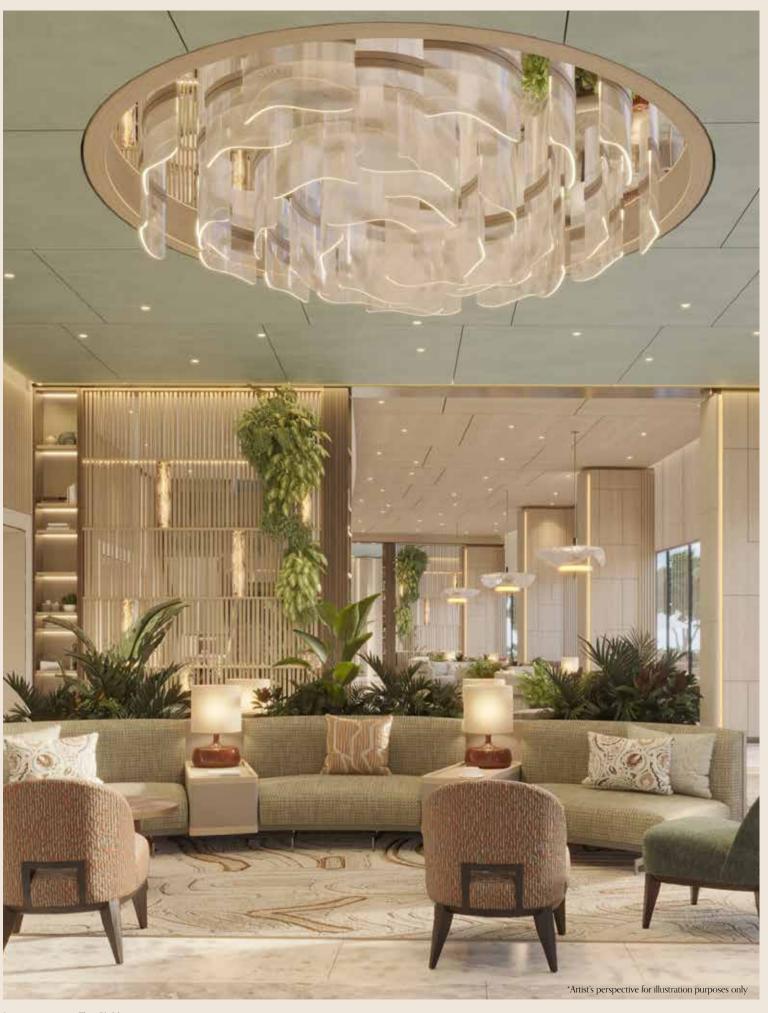

#### A NEW STANDARD IN LUXURY

Poolside indoor amenities lounge

At the heart of Shang Bauhinia Residences are two groundbreaking, world-class amenities offerings:

- The Clubhouse, an expansive 4,015 sqm amenities hub, open to all residents and featuring social and wellness facilities on a scale never before seen in Cebu
- The Sky Lounge, a more intimate 1,105 sqm amenities offering located on the rooftop, accessible to the residents of Shang Bauhinia Signature

#### THE CLUBHOUSE

Taking up over 4,015 sqm of the expansive podium level is The Clubhouse, exclusively available to all residents of Shang Bauhinia Residences, featuring soaring spaces and beautiful al fresco lounges.

Exquisite workmanship and attention to detail can be seen across the entire development, beginning with the feature chandelier in The Clubhouse and the staircase connecting the two amenities floors. Masterfully crafted artwork by local artisans bring color and light into our carefully curated spaces.