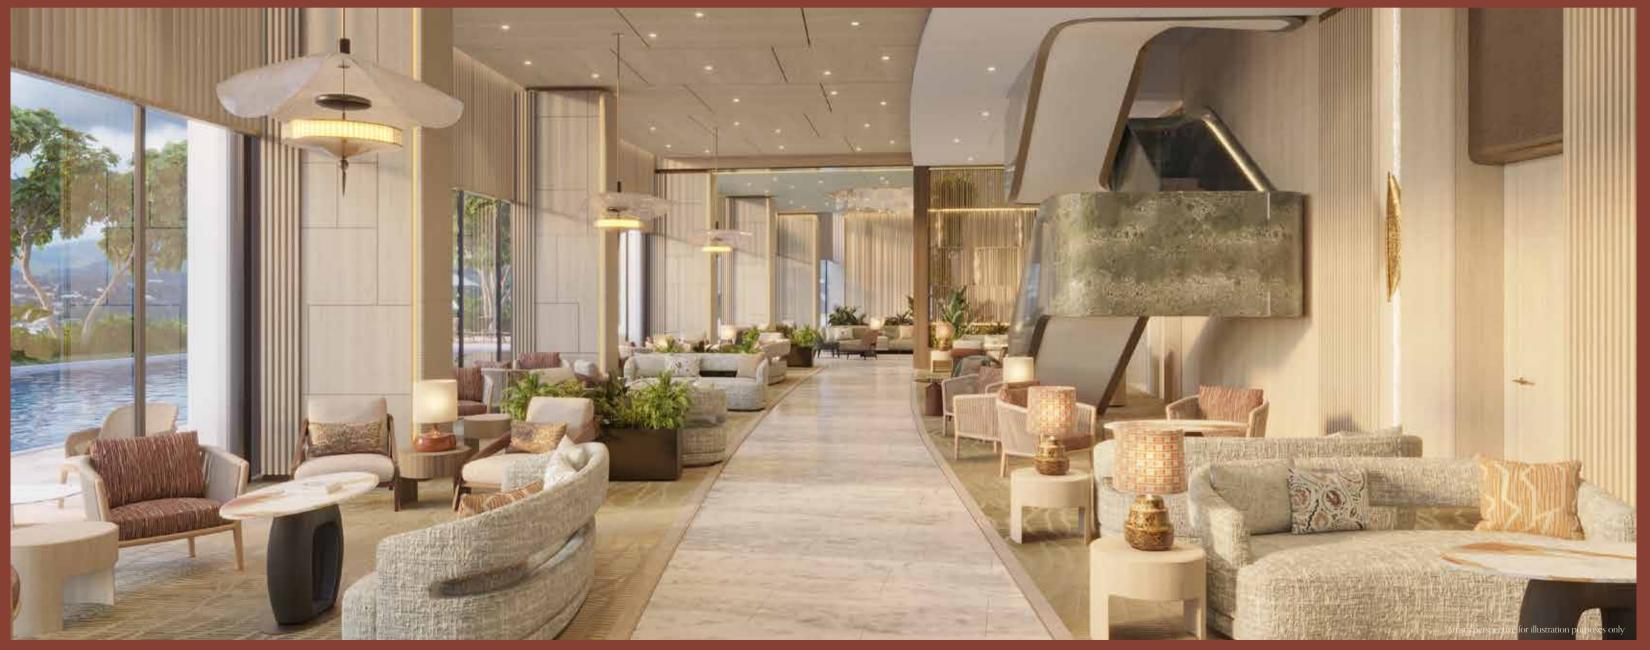

#### A NEW STANDARD IN LUXURY

Poolside indoor amenities lounge

At the heart of Shang Bauhinia Residences are two groundbreaking, world-class amenities offerings:

- The Clubhouse, an expansive 4,015 sqm amenities hub, open to all residents and featuring social and wellness facilities on a scale never before seen in Cebu
- The Sky Lounge, a more intimate 1,105 sqm amenities offering located on the rooftop, accessible to the residents of Shang Bauhinia Signature

#### THE CLUBHOUSE

Taking up over 4,015 sqm of the expansive podium level is The Clubhouse, exclusively available to all residents of Shang Bauhinia Residences, featuring soaring spaces and beautiful al fresco lounges.