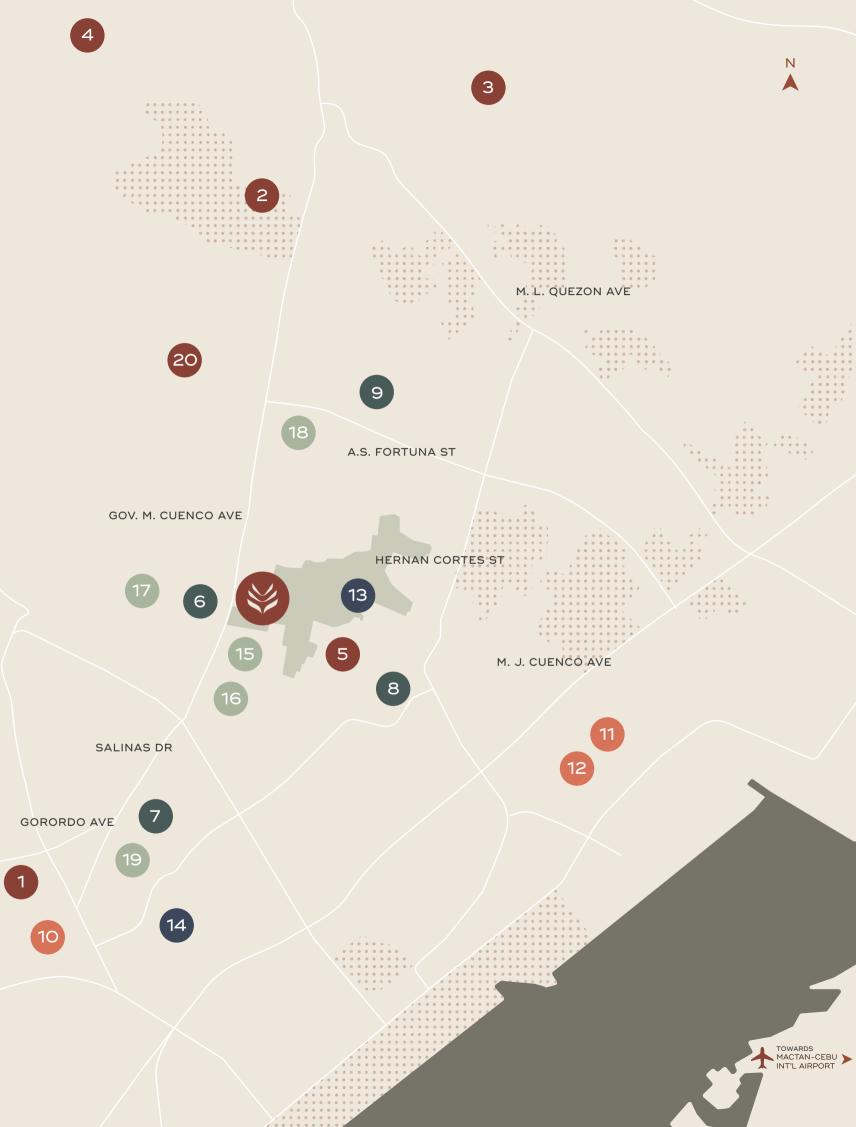

#### EXPLORE THE NEIGHBORHOOD

# Educational Institutions Distance Maria Montessori International School University of San Carlos (Talamban Campus) Sacred Heart School-Ateneo de Cebu Sacred Heart School-Ateneo de Cebu Cebu International School T.7 KN Center for International Education KN Commercial and Business Centers Cebu IT Park

|    | Cebullitain            |        |
|----|------------------------|--------|
|    | Cebu Business Park     | 1.9 K. |
|    | Bonifacio District     | 2.1 K  |
| 9. | Oakridge Business Park | 2.6 K  |
|    |                        |        |

#### Medical Facilities

| 10. | Perpetual Succour Hospital        | 2.0 8 |
|-----|-----------------------------------|-------|
|     | Chong Hua Hospital Mandaue        | 4.6 k |
| 12. | University of Cebu Medical Center | 5.6 k |

#### Recreational/Sports Facilities

| 13. | Cebu Country Club | 0.2 KM |
|-----|-------------------|--------|
| 14. | City Sports Club  | 2.1 KM |

#### Retail Centers

| 15.   | 88th Avenue              | 0.6 KM |
|-------|--------------------------|--------|
| 16. ( | Crossroads               | 0.7 KM |
| 17    | Ayala Malls Central Bloc | 1.4 KM |
| 18.   | Banilad Town Center      | 1.5 KM |
| 19    | Ayala Center Cebu        | 1.7 KM |
| 20. 3 | Streetscape              | 2.0 KM |
|       |                          |        |