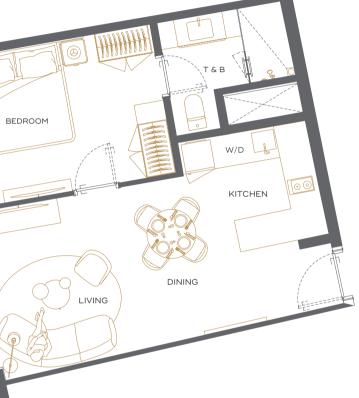

## ONE-BEDROOM RESIDENCE

The expansive living room of the One-bedroom Residence seamlessly integrates a generous open kitchen and dining area, creating a perfect space for both entertaining and relaxing. Step out onto the spacious balcony and enjoy the breathtaking panorama of the city's skyline.

Living Roo

Awaken to the breathtaking panorama of the city below and enjoy the soft glow of the afternoon sun in this airy, intimate home. The master bedroom offers a luxurious en suite bathroom, ample wardrobe space, and breathtaking views, providing a perfect blend of comfort and functionality.

#### ONE-BEDROOM FLOOR PLAN (APPROX. 51-64 SQM / 549-689 SQFT)

UNITS: 03, 05, 08, AND 09