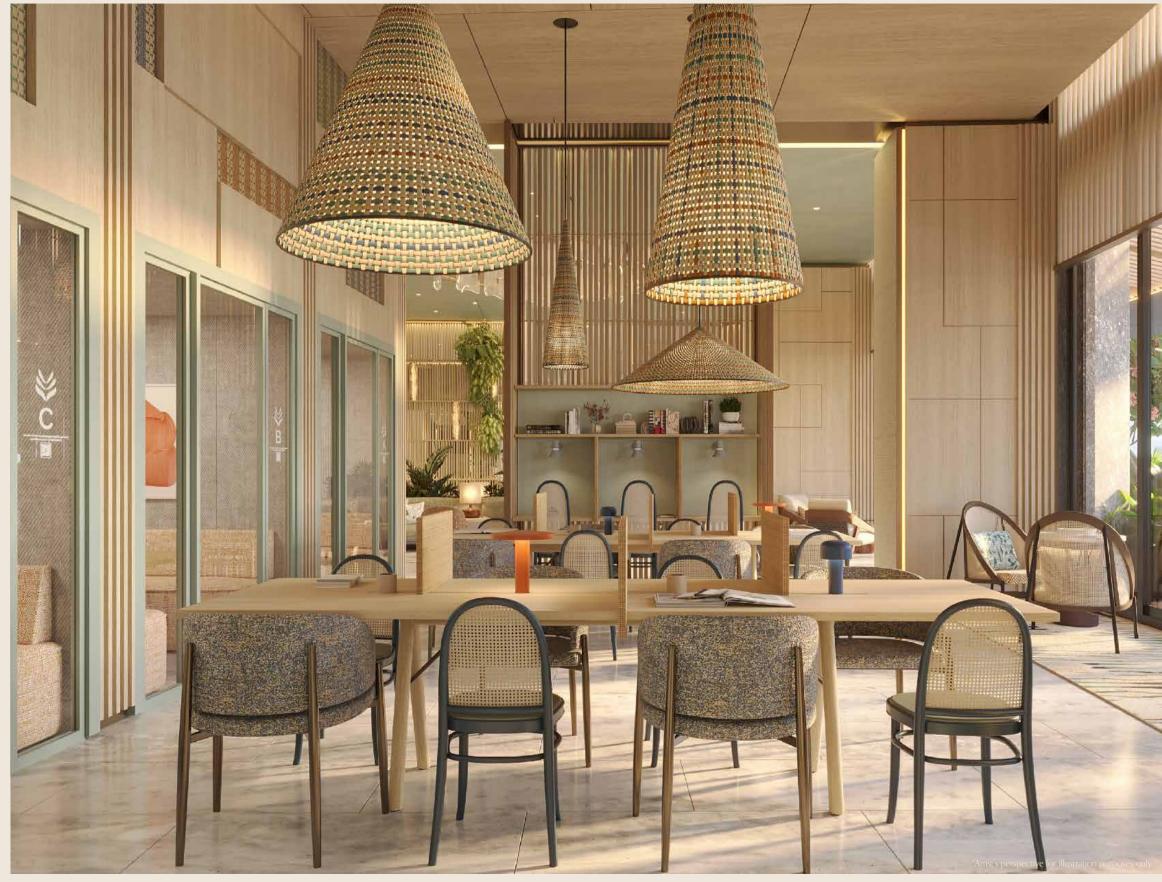

#### A NEW STANDARD IN LUXURY

Poolside indoor amenities lounge

At the heart of Shang Bauhinia Residences are two groundbreaking, world-class amenities offerings:

- The Clubhouse, an expansive 4,015 sqm amenities hub, open to all residents and featuring social and wellness facilities on a scale never before seen in Cebu
- The Sky Lounge, a more intimate 1,105 sqm amenities offering located on the rooftop, accessible to the residents of Shang Bauhinia Signature

#### THE CLUBHOUSE

Taking up over 4,015 sqm of the expansive podium level is The Clubhouse, exclusively available to all residents of Shang Bauhinia Residences, featuring soaring spaces and beautiful al fresco lounges.

- ı**|−|**ı The Gym & Wellness Zone Over 345 sqm dedicated to fitness, wellness, yoga, and pilates, featuring state-of-the-art equipment suitable for every level.
- The Tropical Pool Experience an urban oasis in the stunning outdoor tropical pool. featuring a jacuzzi, kids splash zone, and more.
- Relax, play, and entertain amidst lush gardenscapes.
- The Playgrounds Indoor and outdoor recreation spaces designed for the whole family, featuring play areas, a game room, a multi-function court, and more.

# The Library Featuring formal and informal meeting areas. flexible co-working desks, and quiet spaces designed for work, study, and reflection.

Experience the magic of the movies at your doorstep in the private cinema. featuring a large format screen, integration with streaming services, and comfortable seating.

The Bauhinia Ballroom & Private Function Rooms Celebrate at The Bauhinia Ballroom or in one of the many beautifully decorated indoor and outdoor venues. perfect for any occasion.

Evening view of the pool and lounge