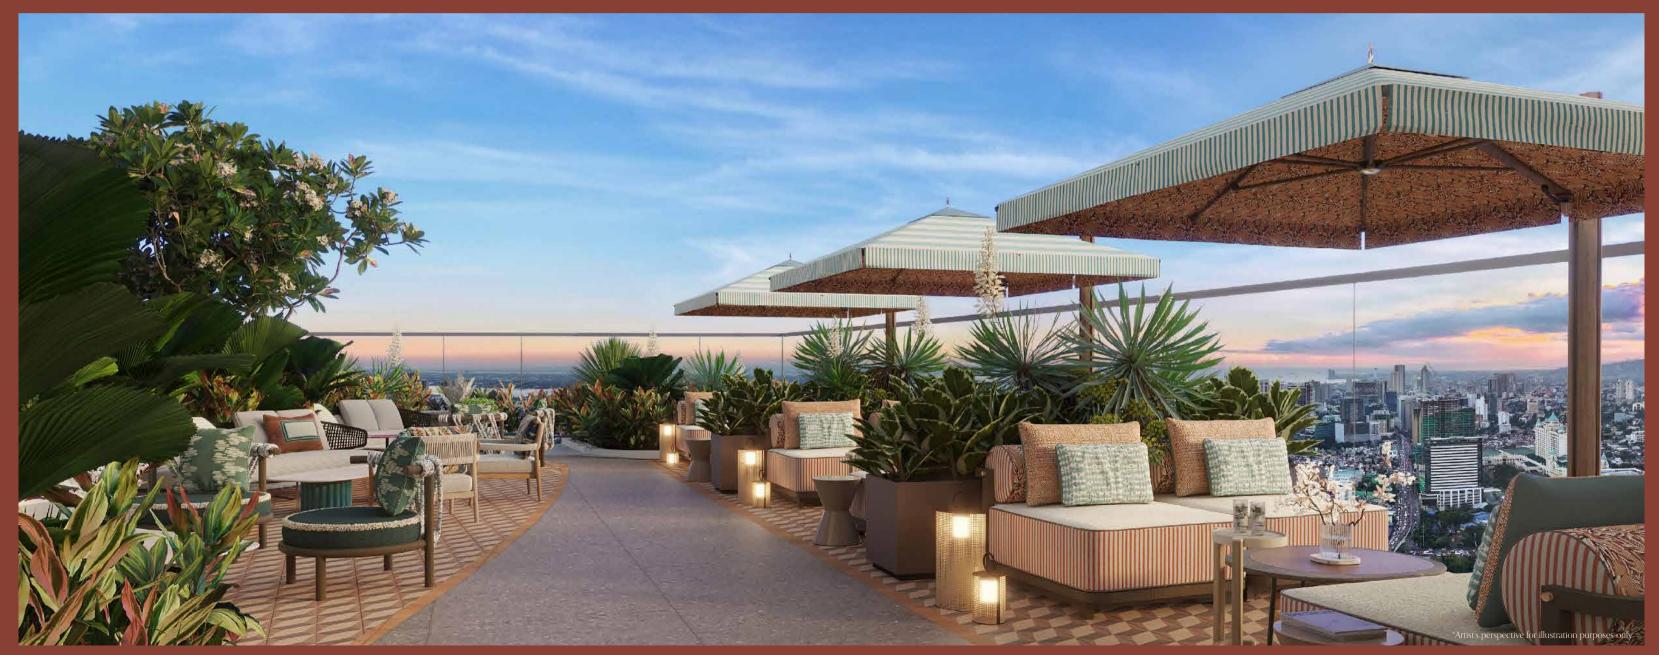

#### THE SKY LOUNGE

Situated at the top of Shang Bauhinia Residences is The Sky Lounge, luxury amenities designed for the exclusive use of residents of Shang Bauhinia Signature. With stunning panoramic views of the skyline, The Sky Lounge features an outdoor pool, indoor and outdoor lounges, gym, sauna, and a suite of intimate private

- 🗻 Pool Relax in the rooftop pool, jacuzzi, and cold plunge, with the
- Fitness & Wellness
  A dedicated gym designed with additional privacy in mind, featuring world-class training equipment and a private massage

The Sky Lounge at Shang Bauhinia Signature

Rooftop Cabanas Enjoy the sunrise or savor the evening sunset under a rooftop

Lounge Spaces Elegantly furnished and designed as an extended living room, the

#### Private Venues

available exclusively to residents of Shang Bauhinia Signature and

Rooftop Pool at Shang Bauhinia Sig

A CONTRACTOR AND A CONTRACT OF A CONTRACT

White most much

LOUNGE SPACES

Intricately furnished at every level and designed as an extended living room, the lounges at The Sky Lounge are a refined retreat inviting relaxation and connection.

With thoughtfully curated interiors and a warm ambiance, the lounges serve as perfect gathering places for Shang Bauhinia Signature residents to unwind or engage in meaningful conversations.

Lounge spaces at Shang Bauhinia Signature