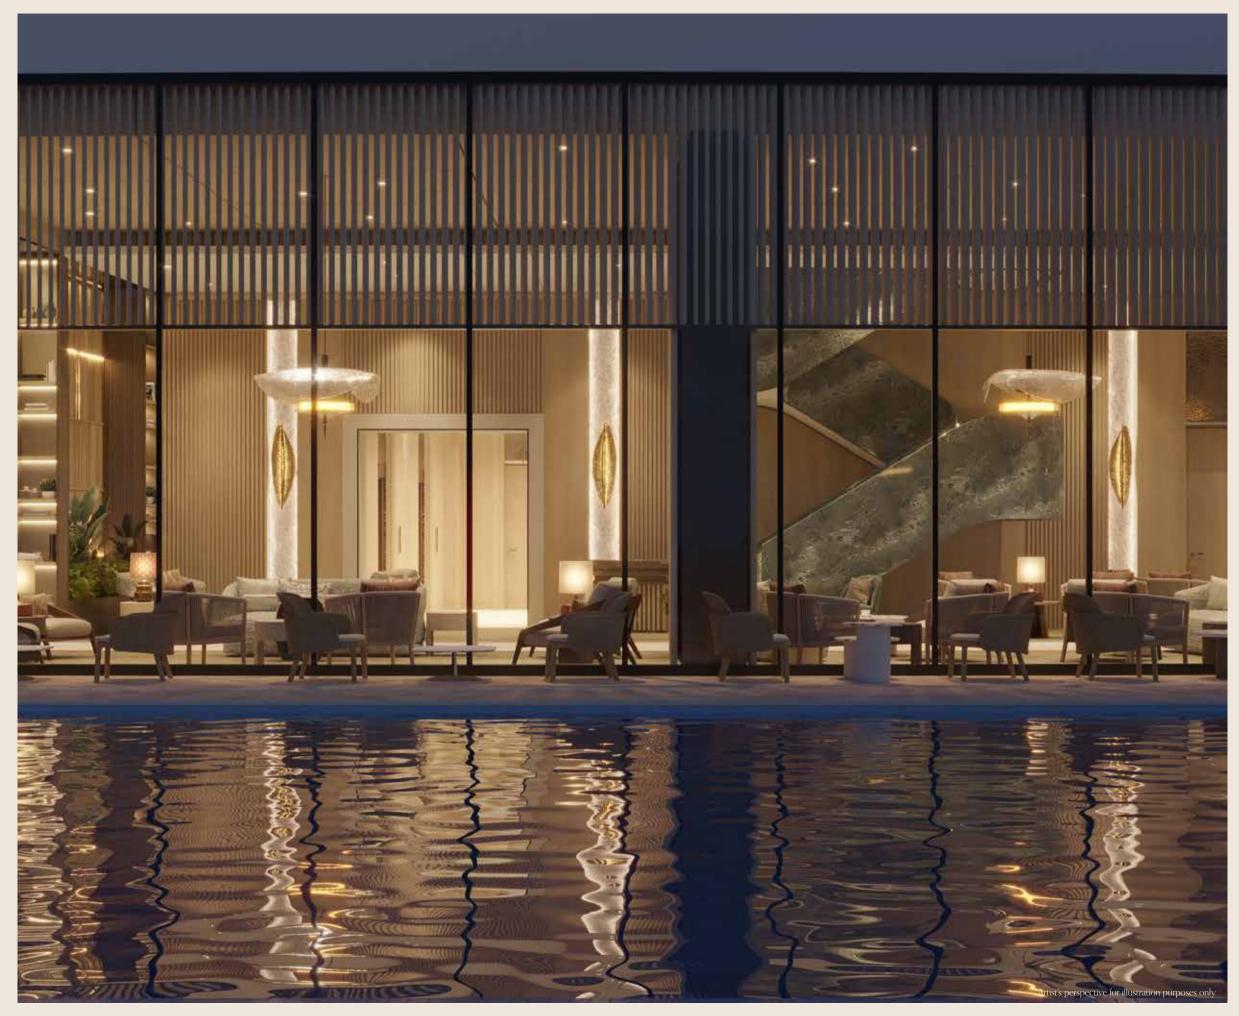

#### THE SKY LOUNGE

Situated at the top of Shang Bauhinia Residences is The Sky Lounge, luxury amenities designed for the exclusive use of residents of Shang Bauhinia Signature. With stunning panoramic views of the skyline, The Sky Lounge features an outdoor pool, indoor and outdoor lounges, gym, sauna, and a suite of intimate private

#### Private Venues

available exclusively to residents of Shang Bauhinia Signature and

Rooftop Pool at Shang Bauhinia Sig

A CONTRACTOR AND A CONTRACT OF A CONTRACT

White most much

LOUNGE SPACES

Intricately furnished at every level and designed as an extended living room, the lounges at The Sky Lounge are a refined retreat inviting relaxation and connection.