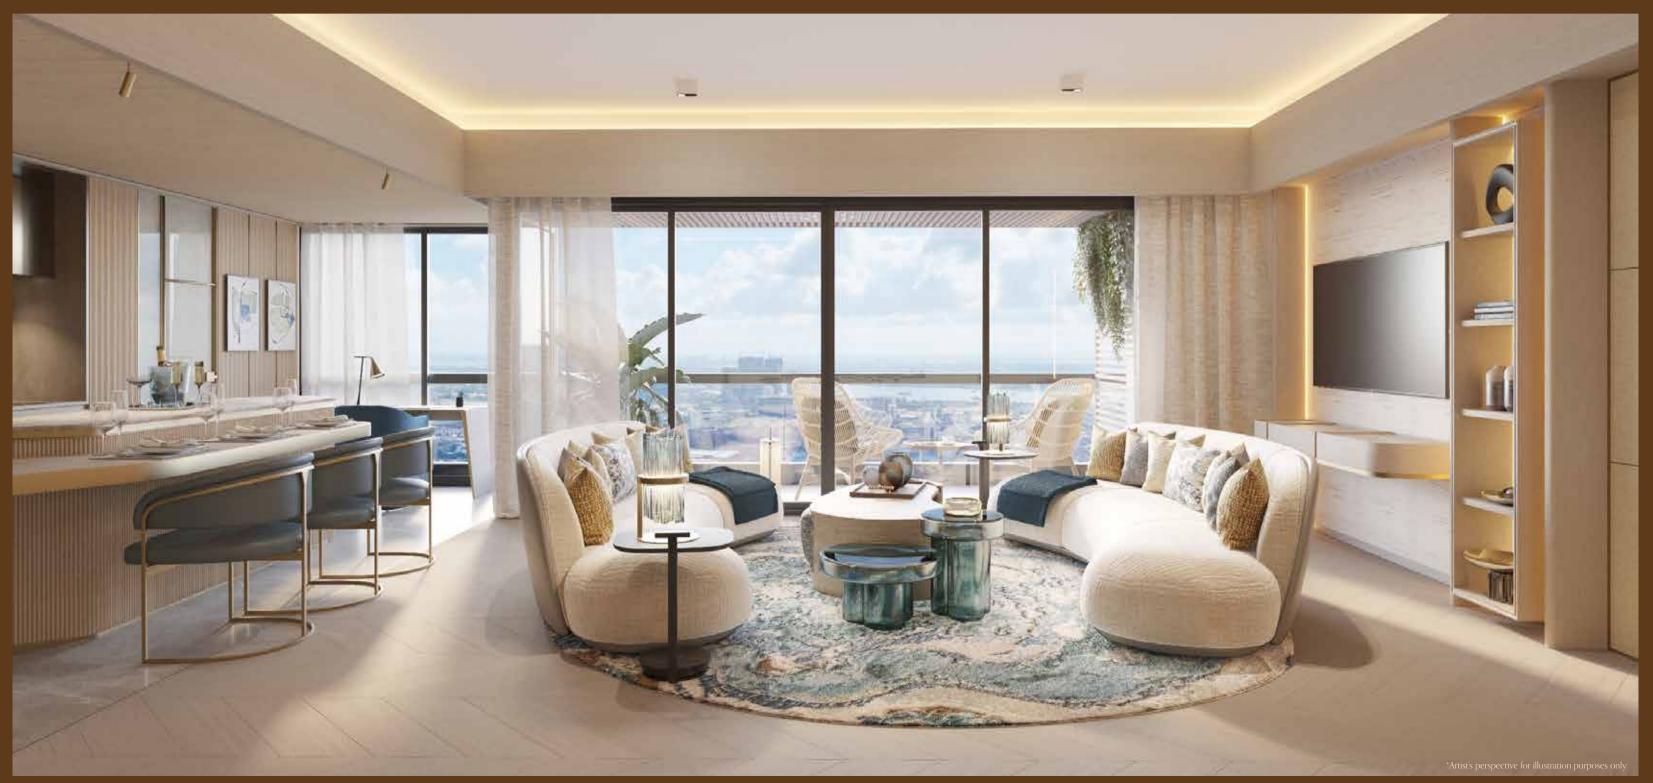

## ONE-BEDROOM RESIDENCE

The expansive living room of the One-bedroom Residence seamlessly integrates a generous open kitchen and dining area, creating a perfect space for both entertaining and relaxing. Step out onto the spacious balcony and enjoy the breathtaking panorama of the city's skyline.

## TWO-BEDROOM RESIDENCE

The airy living area of the Two-bedroom Residence opens onto a private balcony, inviting in generous natural light and offering sweeping panoramic views of the city.

Living Roo

Open Kitchen, Dining Area, and Living Room

The expansive open kitchen transitions effortlessly into a spacious living and dining area, perfect for gatherings and shared meals, while the generously appointed guest bedroom provides a peaceful haven.