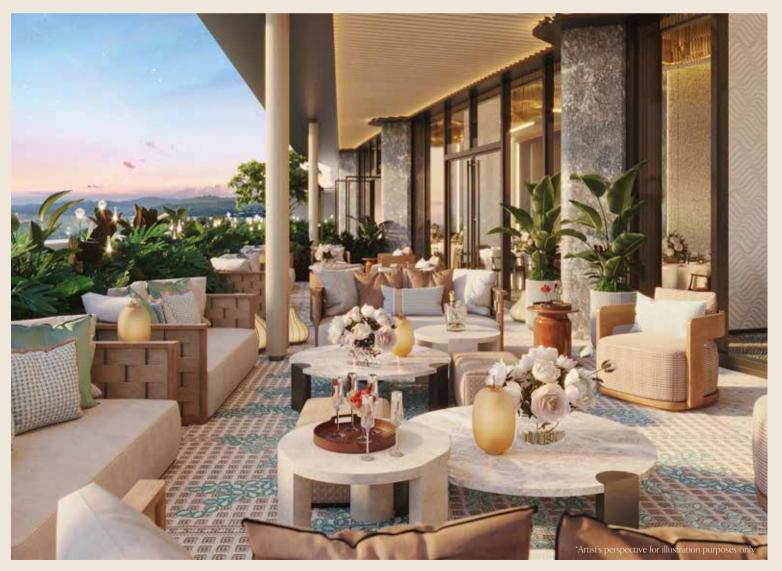

#### THE SKY LOUNGE

Situated at the top of Shang Bauhinia Residences is The Sky Lounge, luxury amenities designed for the exclusive use of residents of Shang Bauhinia Signature. With stunning panoramic views of the skyline, The Sky Lounge features an outdoor pool, indoor and outdoor lounges, gym, sauna, and a suite of intimate private

- 🗻 Pool Relax in the rooftop pool, jacuzzi, and cold plunge, with the
- Fitness & Wellness
  A dedicated gym designed with additional privacy in mind, featuring world-class training equipment and a private massage

The Sky Lounge at Shang Bauhinia Signature

Rooftop Cabanas Enjoy the sunrise or savor the evening sunset under a rooftop

Lounge Spaces Elegantly furnished and designed as an extended living room, the