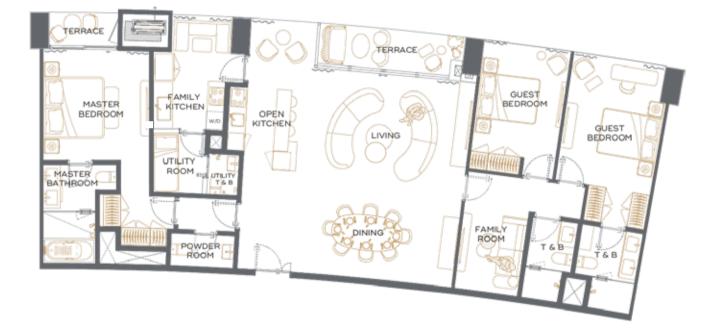

Master Bedroom

54

Master Bathroom

TWO-BEDROOM - FLOOR PLAN (APPROX. 96-104 SQM / 1033-1120 SQFT)

UNITS: 01 & 16