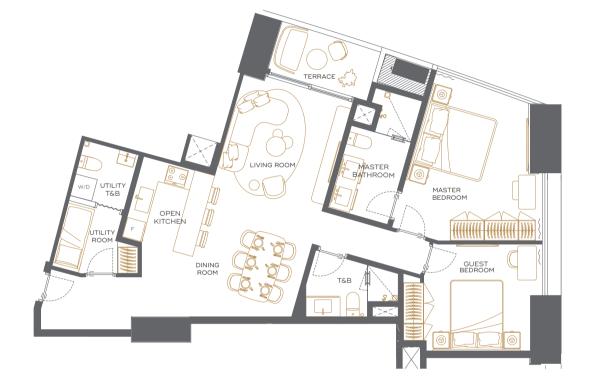

## TWO-BEDROOM RESIDENCE

The airy living area of the Two-bedroom Residence opens onto a private balcony, inviting in generous natural light and offering sweeping panoramic views of the city.

Living Roo

Open Kitchen, Dining Area, and Living Room

The expansive open kitchen transitions effortlessly into a spacious living and dining area, perfect for gatherings and shared meals, while the generously appointed guest bedroom provides a peaceful haven.

\*Artist's perspective for illustration purposes only

Guest Bedroom

Master Bedroom

The master bedroom is a sanctuary of tranquility, featuring refined details and stunning views that inspire a sense of connection to the vibrant city beyond.

Master Bedroom

54

Master Bathroom

TWO-BEDROOM - FLOOR PLAN (APPROX. 96-104 SQM / 1033-1120 SQFT)

UNITS: 01 & 16