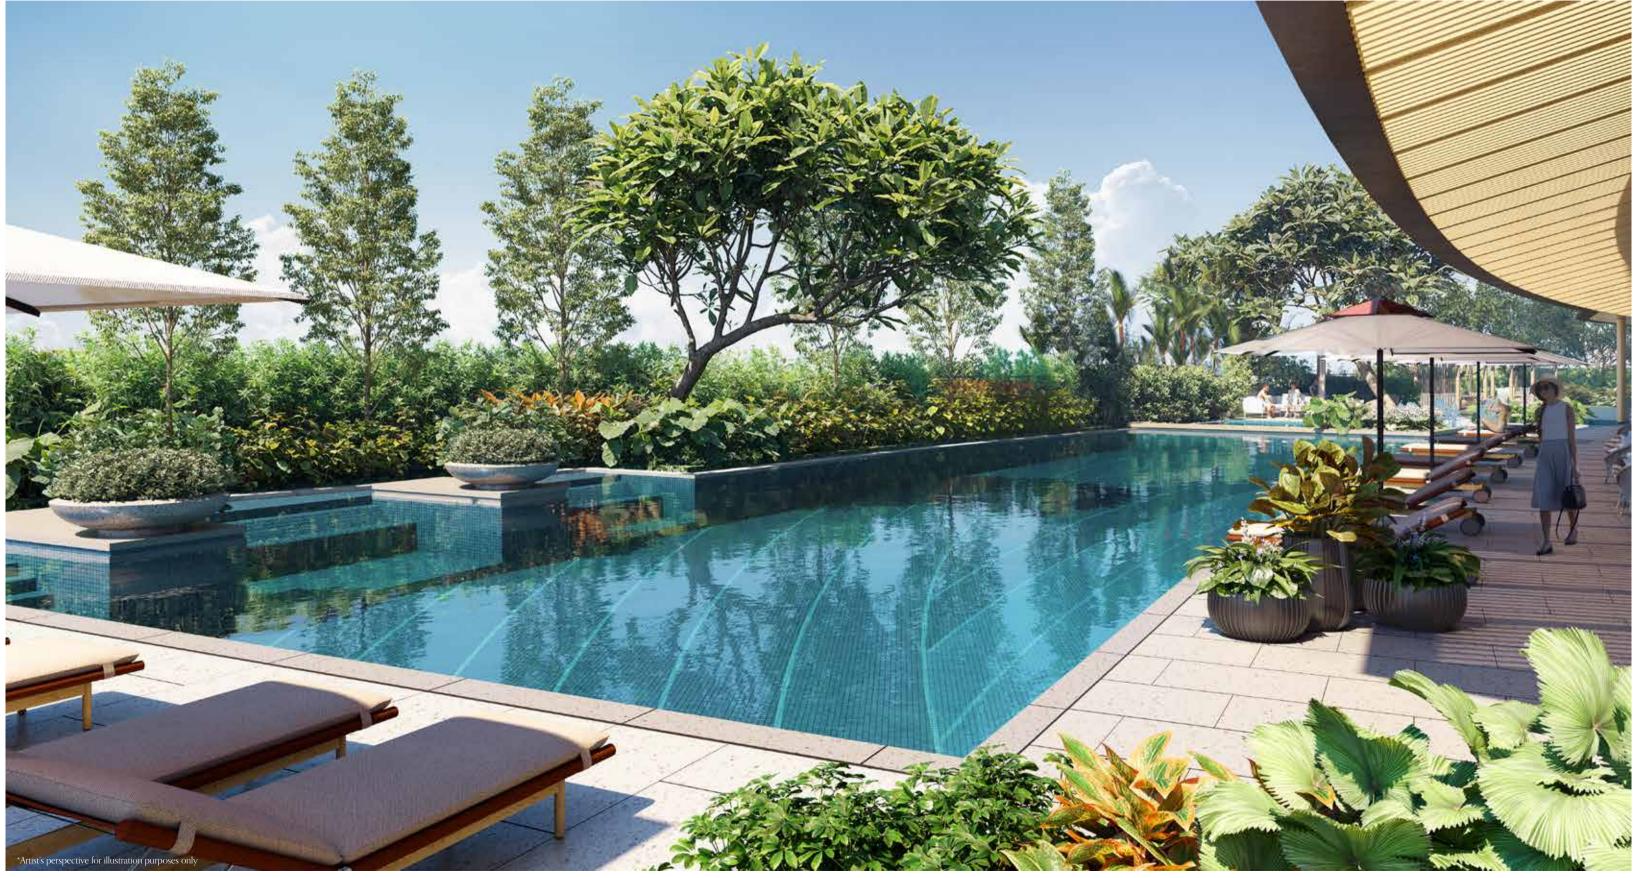

#### A NEW STANDARD IN LUXURY

Poolside indoor amenities lounge

At the heart of Shang Bauhinia Residences are two groundbreaking, world-class amenities offerings:

- The Clubhouse, an expansive 4,015 sqm amenities hub, open to all residents and featuring social and wellness facilities on a scale never before seen in Cebu
- The Sky Lounge, a more intimate 1,105 sqm amenities offering located on the rooftop, accessible to the residents of Shang Bauhinia Signature

#### THE CLUBHOUSE

Taking up over 4,015 sqm of the expansive podium level is The Clubhouse, exclusively available to all residents of Shang Bauhinia Residences, featuring soaring spaces and beautiful al fresco lounges.

- ı**|−|**ı The Gym & Wellness Zone Over 345 sqm dedicated to fitness, wellness, yoga, and pilates, featuring state-of-the-art equipment suitable for every level.
- The Tropical Pool Experience an urban oasis in the stunning outdoor tropical pool. featuring a jacuzzi, kids splash zone, and more.
- Relax, play, and entertain amidst lush gardenscapes.
- The Playgrounds Indoor and outdoor recreation spaces designed for the whole family, featuring play areas, a game room, a multi-function court, and more.