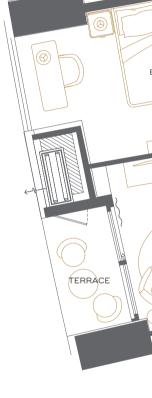

#### STUDIO RESIDENCE

Step into a haven of light and space in this beautifully appointed Studio Residence. Large windows create a sense of openness, framing the spectacular views and inviting natural light to flood

STUDIO RESIDENCE - FLOOR PLAN (APPROX. 35 SQM / 377 SQFT)

UNIT 06