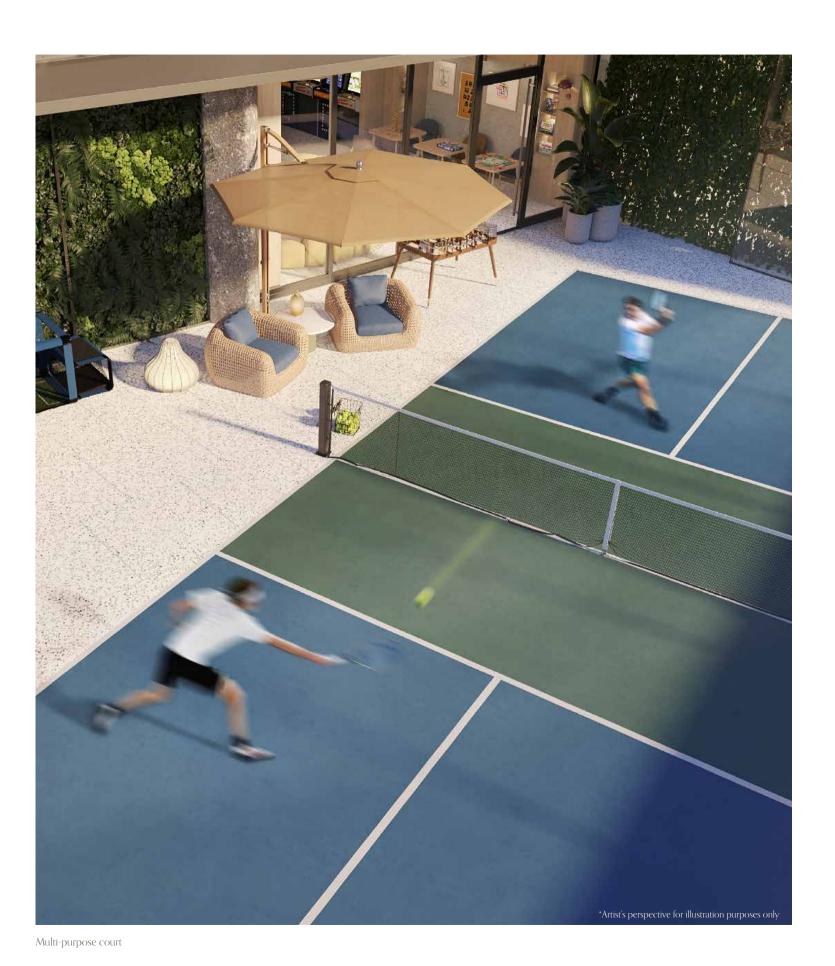

Al fresco lounges

The Tropical Pool with jacuzzis and kids' splash zone

Family game room

The Playgrounds is a thoughtfully designed recreation space that seamlessly blends indoor and outdoor experiences for the entire family.

Children can explore dedicated play areas, while a vibrant game room invites friendly competition. For active fun, the multi-purpose court offers opportunities for pickleball, badminton, and basketball, providing an engaging way to connect and enjoy time together.